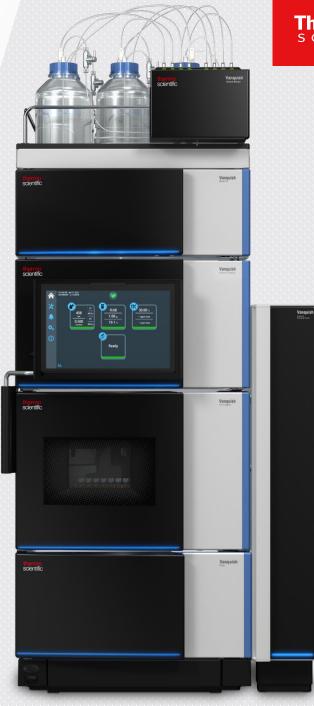

## Vanquish Analytical Purification LC system

Preserve separation quality with optimized fluidics and minimized carryover

Protect sample integrity through precise control of fractionation and sample storage

Application flexibility with a broad flow range and sample container compatibility

**Purify with compelling precision** 