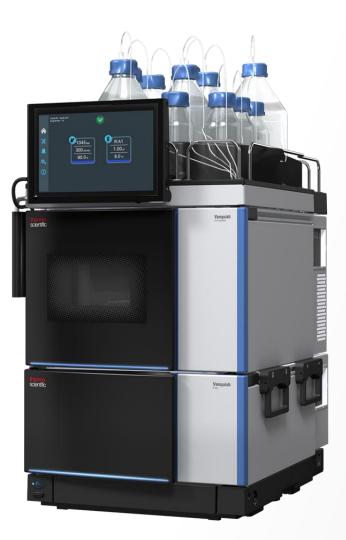

## Vanquish Neo – New Standard in Iow flow LC

Vanquish Neo System with Column Compartment

Vanquish Neo System