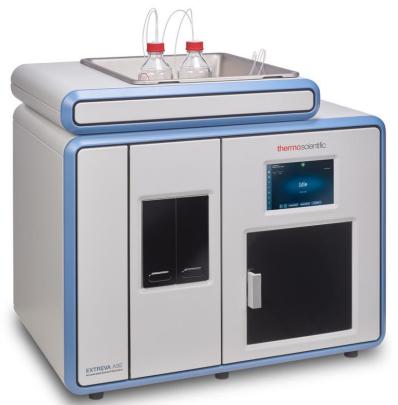

#### **EXTREVA ASE**

#### **Streamlined sample extraction**

Combines sample extraction, cleanup, and concentration

#### **Combined footprint**

Extraction and evaporation system in one platform

#### Increased laboratory productivity

Parallel extraction of up to 4 samples at once, reduces the cost per sample

## Complete workflow from sample to vial

True walk-away technology