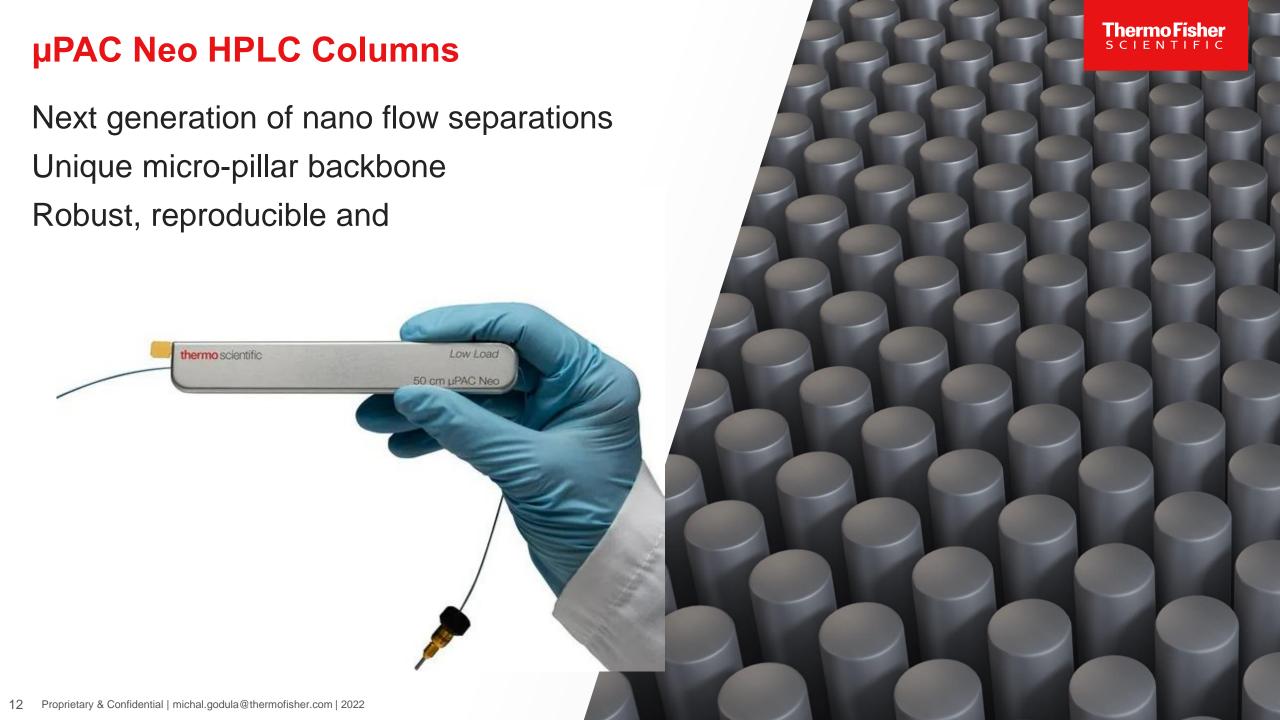

## Vanquish Neo – New Standard in Iow flow LC

Vanquish Neo System with Column Compartment

Vanquish Neo System