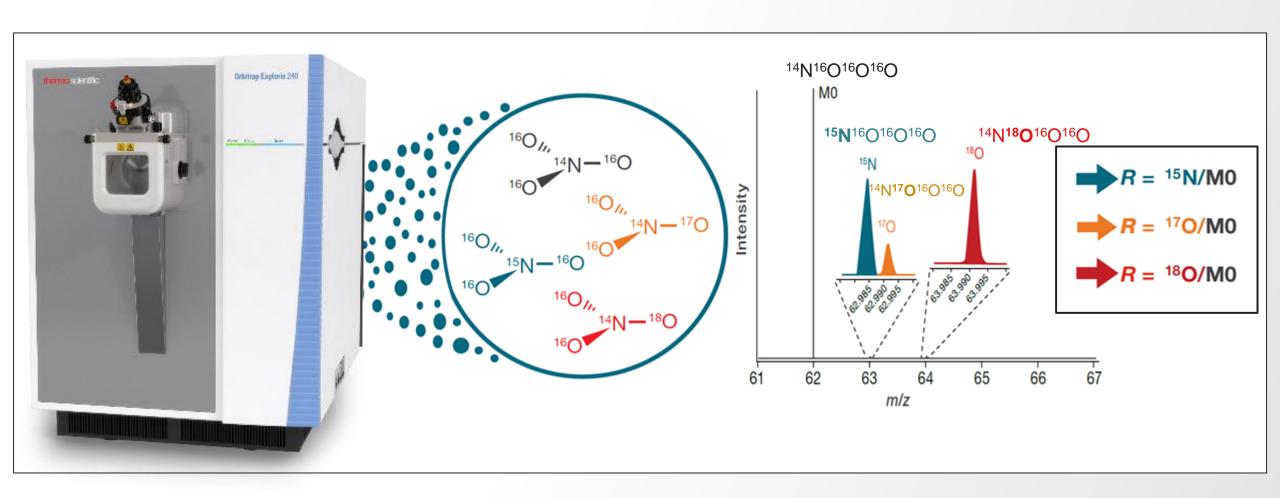

## **Orbitrap for Isotopes**

Isotopologue analysis made routine

Your

**ASMS 2022** 

June 5 - 9

thermo scientific

**The Thermo Fisher Scientific** 